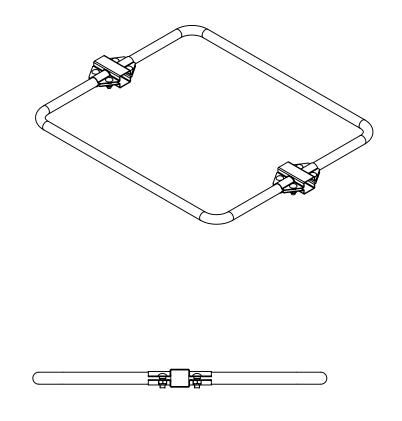

## CARGO HOOP - CH-3

APPROX WEIGHT: 7.02 lbs.

\*\*\* ANY ADDITIONS, DELETIONS, OR OMISSIONS MUST BE CORRECTED ON THIS DRAWING AS THIS DRAWING WILL BE CONSIDERED ALL INCLUSIVE \*\*\*
ALL GRAPHICS PROVIDED ARE FOR REFERENCE ONLY. IF CERTAIN DIMENSIONS ARE CRITICAL PLEASE VERIFY THOSE DIMENSIONS WITH YOUR SALESPERSON

MODEL NUMBER IS: CH-3 OVERALL WIDTH IS: 30 15/16" USABLE WIDTH IS: 30 15/16" OVERALL LENGTH IS: 1 1/2" USABLE LENGTH IS: 1 1/2" OVERALL HEIGHT IS: 24 1/2" UNIT SOLD AS A PAIR