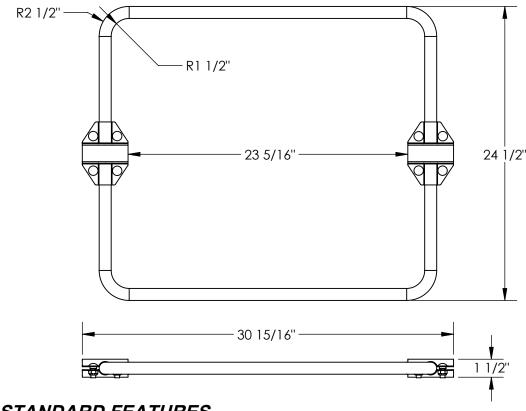

## CARGO HOOP - CH-3

APPROX WEIGHT: 7.02 lbs.

\*\*\* ANY ADDITIONS, DELETIONS, OR OMISSIONS MUST BE CORRECTED ON THIS DRAWING AS THIS DRAWING WILL BE CONSIDERED ALL INCLUSIVE \*\*\*
ALL GRAPHICS PROVIDED ARE FOR REFERENCE ONLY. IF CERTAIN DIMENSIONS ARE CRITICAL PLEASE VERIFY THOSE DIMENSIONS WITH YOUR SALESPERSON

MODEL NUMBER IS: CH-3 OVERALL WIDTH IS: 30 15/16" USABLE WIDTH IS: 30 15/16" OVERALL LENGTH IS: 1 1/2" USABLE LENGTH IS: 1 1/2" OVERALL HEIGHT IS: 24 1/2" UNIT SOLD AS A PAIR